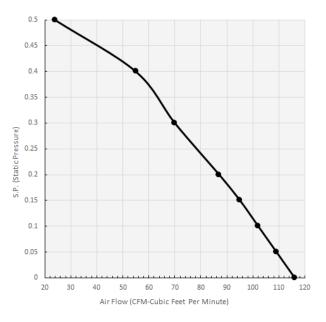

### **FAN DATA**

| MODEL   | MOTOR 120 VAC 60 Hz |      |      | CUBIC FEET PER MINUTE |      |      |      |      |      |      |      |      |      |
|---------|---------------------|------|------|-----------------------|------|------|------|------|------|------|------|------|------|
|         | RPM                 | AMPS | WATT | S.P.                  | 0.00 | 0.05 | 0.10 | 0.15 | 0.20 | 0.25 | 0.30 | 0.40 | 0.50 |
| QCF-125 | 1130                | 0.31 | 35.5 | CFM                   | 116  | 109  | 100  | 95   | 87   | 83   | 67   | 55   | 24   |

RPM (Revolution Per Minute) shown is nominal and performance is based on actual speed of test. Unit was tested with inlet grille, backdraft damper and outlet duct.

| Contractor: | QCF-125         |      |            |             |
|-------------|-----------------|------|------------|-------------|
| Architect:  | Job:            | Data | Supersedes | Drawing NO. |
| Engineer:   | Date Submitted: |      |            |             |