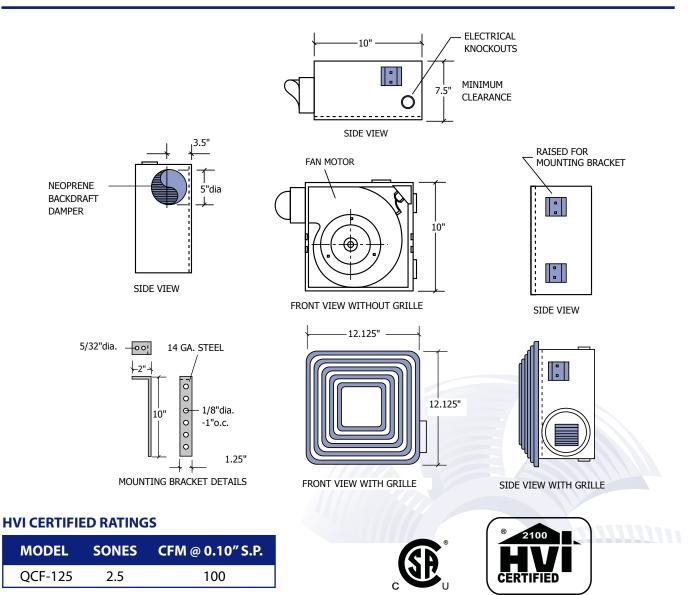

# SUPER QUIET EXHAUST FAN

The QCF-125 fan is designed for high performance and quiet operation. This fan is equipped with specially designed mounting slots that allow for easy installation on concrete ceilings or wooden joists. The QCF-125 is constructed with corrosion resistant, heavy gauge satin coat steel. The fan is suitable for installation over bath tub or shower stall with GFCI protected branch circuit. It also meets Washington State Ventilation and Indoor Air Quality code

### **FAN DATA**

| MODEL   | MOTOR 120 VAC 60 Hz |      |      | CUBIC FEET PER MINUTE |      |      |      |      |      |      |      |      |      |
|---------|---------------------|------|------|-----------------------|------|------|------|------|------|------|------|------|------|
|         | RPM                 | AMPS | WATT | S.P.                  | 0.00 | 0.05 | 0.10 | 0.15 | 0.20 | 0.25 | 0.30 | 0.40 | 0.50 |
| QCF-125 | 1130                | 0.31 | 35.5 | CFM                   | 116  | 109  | 100  | 95   | 87   | 83   | 67   | 55   | 24   |