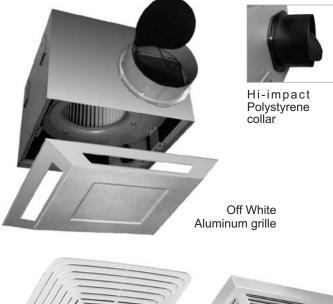

## Standard:

- Insulated Housing
- Mounting bracket
- Metal collar with neoprene damper
- Styrene grille or Off white louvered grille

# **Optional:**

- Hi-impact Polystyrene collar
- Variable speed control
- Aluminum backdraft damper
- Off white aluminum louvered grille